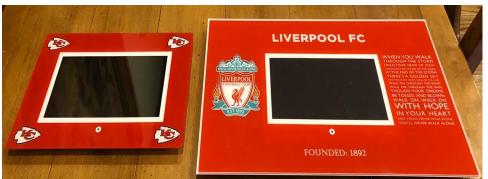

# THIS IS A PLAYBACK DRESSED PANEL

A dressed panel is simply the Playback HD panel, with a branded acrylic fascia attached to the front. Can be made to different sizes and either be wall mounted or desk mounted with an easel attached to back of frame.

# <u>Dressed Panel Design</u> <u>Gen2.0 Panel May 2020</u>

## **Dressed Panel Commercials\*:**

Based on standard sizing of 320mm x 225mm, the costs are as follows (final cost dependent on size)

- a. 100 @ £110.46
- b. 1,000 @ £99.41
- c. 5,000 @ £93.89