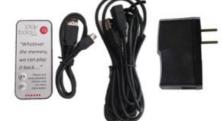

#### Relive the Moments Again...and Again!

- 10" HD Video Panel
- Rechargeable Battery
- 16 Hours of Continuous Play, 18 Months Standby
- Remote Controlled Power and Audio

This is front, back of a panel and also the USB charger and remote control which comes with the product.