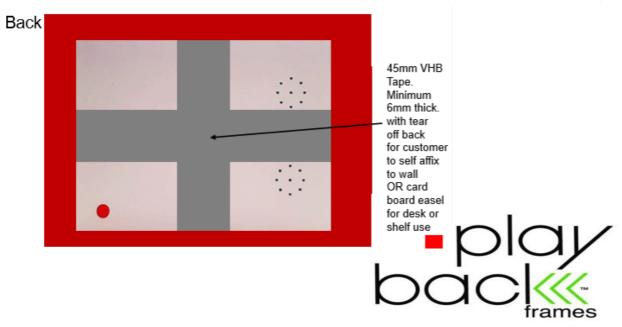

um quality
- Built-in Lithium-ion re-chargeable battery 12000mAh
- Up to 21 months standby
- 16 hours continuous use
- Viewing angles 160<sup>0</sup> horizontal and vertical
- Built-in embedded customised OS
- Infra red short range remote control
- On wall USB charging system
- Custom audio system optimized for frame presentation
- 3 year return to base warranty.
- Telephone and Email Tech Support

All frames 565mm x 535mm All photo images are 200mm x 150mm or 150mm x 200mm



# THIS IS A PLAYBACK DRESSED PANEL



A dressed panel is simply the Playback HD panel, with a branded acrylic fascia attached to the front. Can be made to different sizes and either be wall mounted or desk mounted with an easel attached to back of frame.

# <u>Dressed Panel Design</u> <u>Gen2.0 Panel May 2020</u>





## Video Panel Design

#### Front



#### Back



Accessories



#### Relive the Moments Again...and Again!

- 10" HD Video Panel
- Rechargeable Battery
- 16 Hours of Continuous Play, 18 Months Standby
- Remote Controlled Power and Audio





This is front, back of a panel and also the USB charger and remote control which comes with the product.

This is a Playback HD panel, sitting outside of a frame. The same panel is what is housed in bottom right of frame behind. So looks same size as a photo when framed.







### Frame Commercials\*:

c.60cmx50cm 5 aperture opening as shown (1 for logo, 3 for still, 1 for HD panel). These prices are ex vat but include UK delivery:

- a. 100 @ £182.58
- b. 1,000 @ £165.34
- c. 5,000 @ £154.87

Additional Charges\*: These costs are based on full del