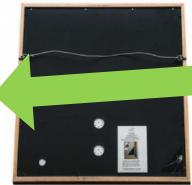

# THIS IS A PLAYBACK TRADITIONAL PICTURE FRAME – BOTTOM RIGHT IS THE HD VIDEO PANEL.

- Video panel TFT color active matrix
- HD Ready
- 16Gb internal memory
- Custom MP4 playback for optimum quality
- Built-in Lithium-ion re-chargeable battery 12000mAh
- Up to 21 months standby
- 16 hours continuous use
- Viewing angles 160<sup>0</sup> horizontal and vertical
- Built-in embedded customised OS
- Infra red short range remote control
- On wall USB charging system
- Custom audio system optimized for frame presentation
- 3 year return to base warranty.
- Telephone and Email Tech Support

This is a Playback HD panel, sitting outside of a frame. The same panel is what is housed in bottom right of frame behind. So looks same size as a photo when framed.