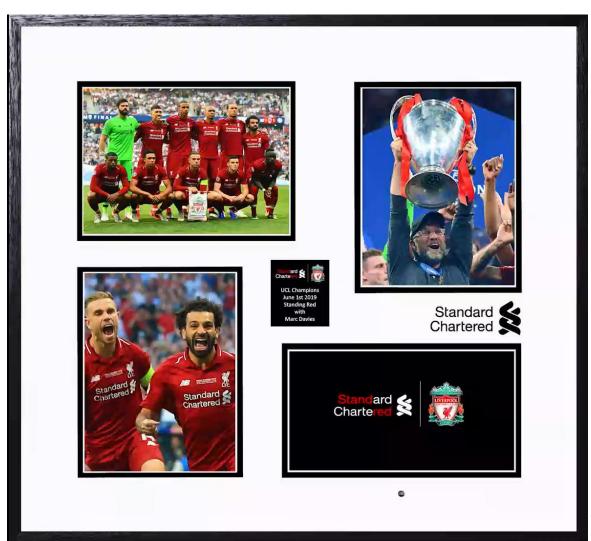

All frames 565mm x 535mm All photo images are 200mm x 150mm or 150mm x 200mm

This is a Playback HD panel, sitting outside of a frame. The same panel is what is housed in bottom right of frame behind. So looks same size as a photo when framed.

### Frame Commercials\*:

c.60cmx50cm 5 aperture opening as shown (1 for logo, 3 for still, 1 for HD panel). These prices are ex vat but include UK delivery:

- a. 100 @ £182.58
- b. 1,000 @ £165.34
- c. 5,000 @ £154.87