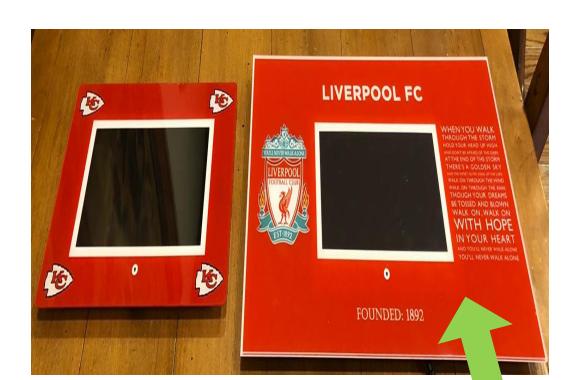

# THIS IS A PLAYBACK DRESSED PANEL

A dressed panel is simply the Playback HD panel, with a branded acrylic fascia attached to the front. Can be made to different sizes and either be wall mounted or desk mounted with an easel attached to back of frame.

This is a Playback HD panel, sitting outside of a frame. The same panel is what is housed in bottom right of frame behind. So looks same size as a photo when framed.