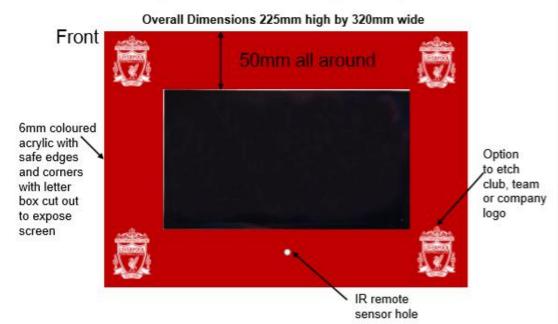

# <u>Dressed Panel Design</u> <u>Gen2.0 Panel May 2020</u>

#### Front

## **Dressed Panel Commercials\*:**

Based on standard sizing of 320mm x 225mm, the costs are as follows (final cost dependent on size)

- a. 100 @ £110.46
- b. 1,000 @ £99.41
- c. 5,000 @ £93.89