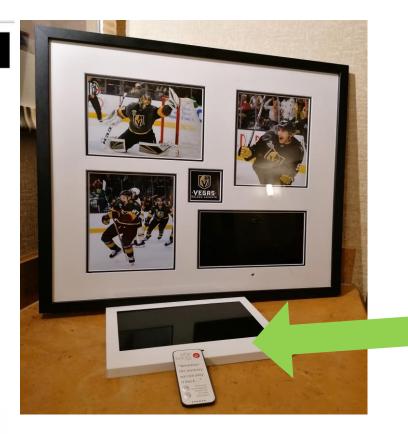

#### Relive the Moments Again...and Again!

- 10" HD Video Panel
- Rechargeable Battery
- 16 Hours of Continuous Play, 18 Months Standby
- Remote Controlled Power and Audio

This is front, back of a panel and also the USB charger and remote control which comes with the product.