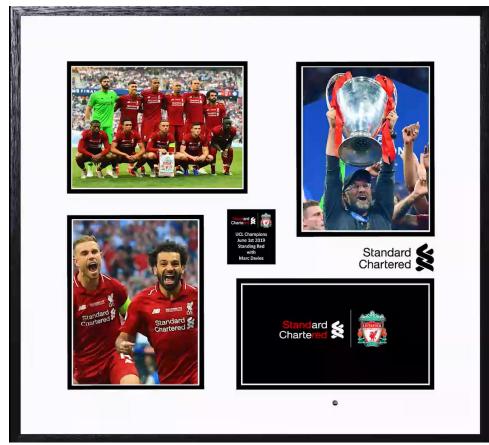

### Frame Commercials\*:

c.60cmx50cm 5 aperture opening as shown (1 for logo, 3 for still, 1 for HD panel). These prices are ex vat but include UK delivery:

- a. 100 @ £182.58
- b. 1,000 @ £165.34
- c. 5,000 @ £154.87